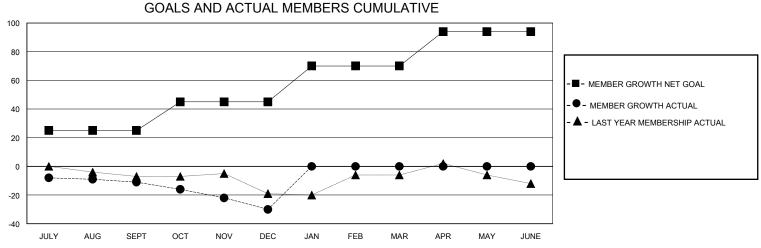

## District 26 M2

GMT: LOCATION MISSOURI GMT CA

| Clubs         |               |             |               | Members               |                       |                         |                                                    |  |  |
|---------------|---------------|-------------|---------------|-----------------------|-----------------------|-------------------------|----------------------------------------------------|--|--|
|               | RESULTS FOR   | R 2023-2024 |               | RESULTS FOR 2023-2024 |                       |                         |                                                    |  |  |
| QUARTER       | NEW CLUB GOAL | NEW CLUBS   | DROPPED CLUBS | QUARTER MEMB          | ER GROWTH NET<br>GOAL | MEMBER GROWTH<br>ACTUAL | DROPPED<br>MEMBERS ACTUAL<br>(including transfers) |  |  |
| JULY/AUG/SEPT | 0             | 0           | 0             | JULY/AUG/SEPT         | 25                    | 19                      | 23                                                 |  |  |
| OCT/NOV/DEC   | 1             | 0           | 0             | OCT/NOV/DEC           | 20                    | 15                      | 29                                                 |  |  |
| JAN/FEB/MAR   | 0             | 0           | 0             | JAN/FEB/MAR           | 25                    | 0                       | 0                                                  |  |  |
| APR/MAY/JUNE  | 0             | 0           | 0             | APR/MAY/JUNE          | 24                    | 0                       | 0                                                  |  |  |