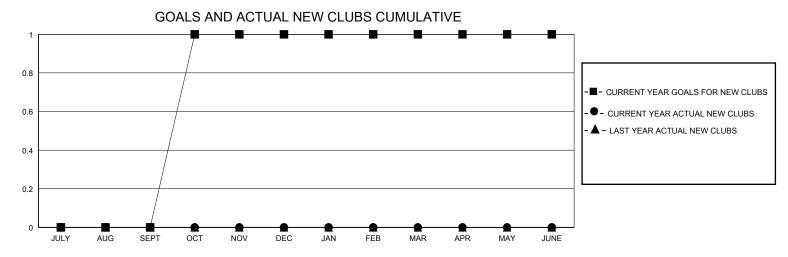

## District 26 M2

GMT: LOCATION MISSOURI GMT CA

| Clubs         |               |             |               | Members               |                       |                         |                                                    |  |  |
|---------------|---------------|-------------|---------------|-----------------------|-----------------------|-------------------------|----------------------------------------------------|--|--|
|               | RESULTS FOR   | R 2023-2024 |               | RESULTS FOR 2023-2024 |                       |                         |                                                    |  |  |
| QUARTER       | NEW CLUB GOAL | NEW CLUBS   | DROPPED CLUBS | QUARTER MEMB          | ER GROWTH NET<br>GOAL | MEMBER GROWTH<br>ACTUAL | DROPPED<br>MEMBERS ACTUAL<br>(including transfers) |  |  |
| JULY/AUG/SEPT | 0             | 0           | 0             | JULY/AUG/SEPT         | 25                    | 19                      | 23                                                 |  |  |
| OCT/NOV/DEC   | 1             | 0           | 0             | OCT/NOV/DEC           | 20                    | 15                      | 29                                                 |  |  |
| JAN/FEB/MAR   | 0             | 0           | 0             | JAN/FEB/MAR           | 25                    | 0                       | 0                                                  |  |  |
| APR/MAY/JUNE  | 0             | 0           | 0             | APR/MAY/JUNE          | 24                    | 0                       | 0                                                  |  |  |